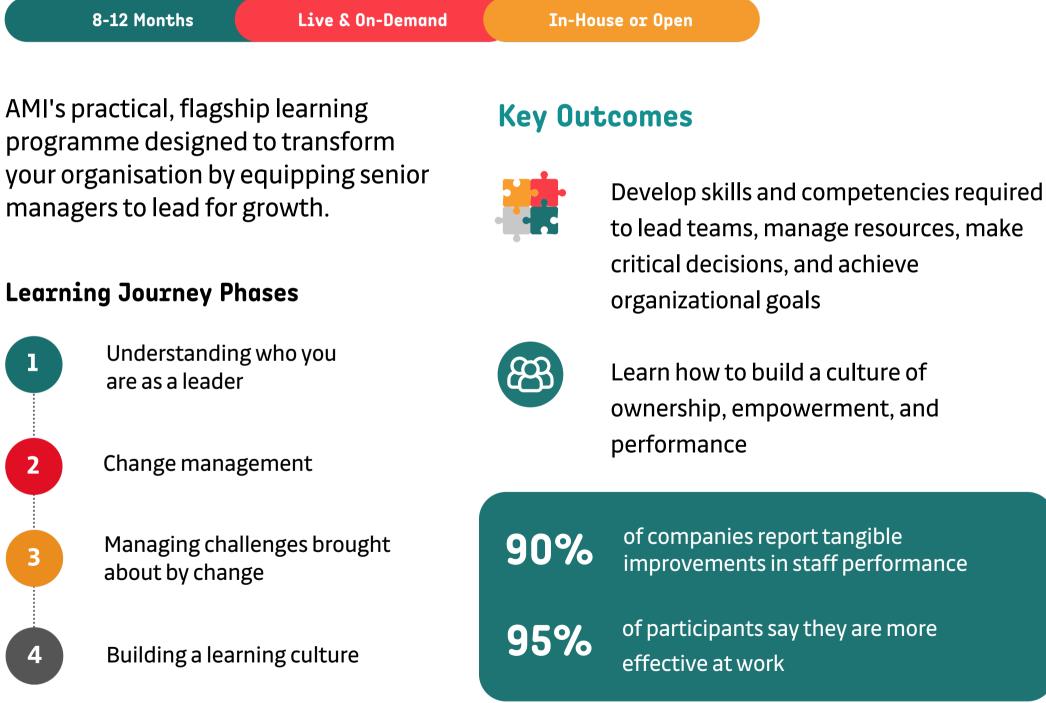

## Leadership Development Programme

### Designed for Senior managers and leaders, and/or high potentials

managers to lead for growth.

#### Learning Journey Phases

#### Key Outcomes

Improvement in key company performance indicators

Improved management capability;

managers demonstrate increased confidence in their role and in taking on more responsibility at work

Reduced staff turnover

90% of companies report tangible improvements in staff performance
95% of participants say they are more effective at work