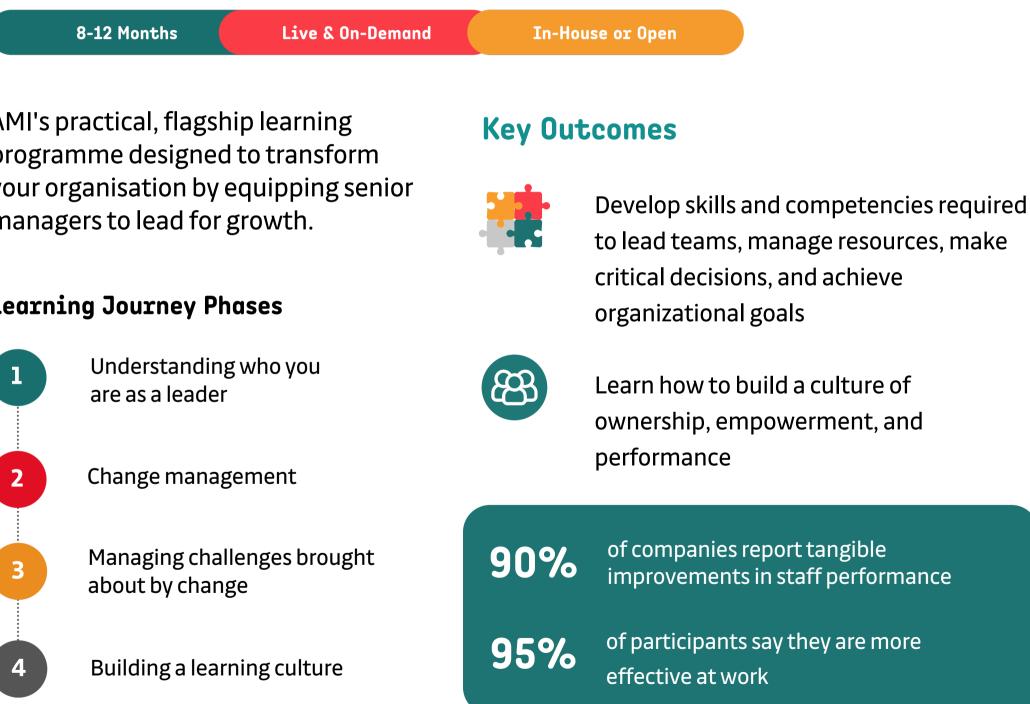

## Leadership Development Programme

### Designed for Senior managers and leaders, and/or high potentials

managers to lead for growth.

#### Learning Journey Phases

#### Key Outcomes

Improvement in key company performance indicators

Improved management capability;

managers demonstrate increased confidence in their role and in taking on more responsibility at work

Reduced staff turnover

90% of companies report tangible improvements in staff performance
95% of participants say they are more effective at work