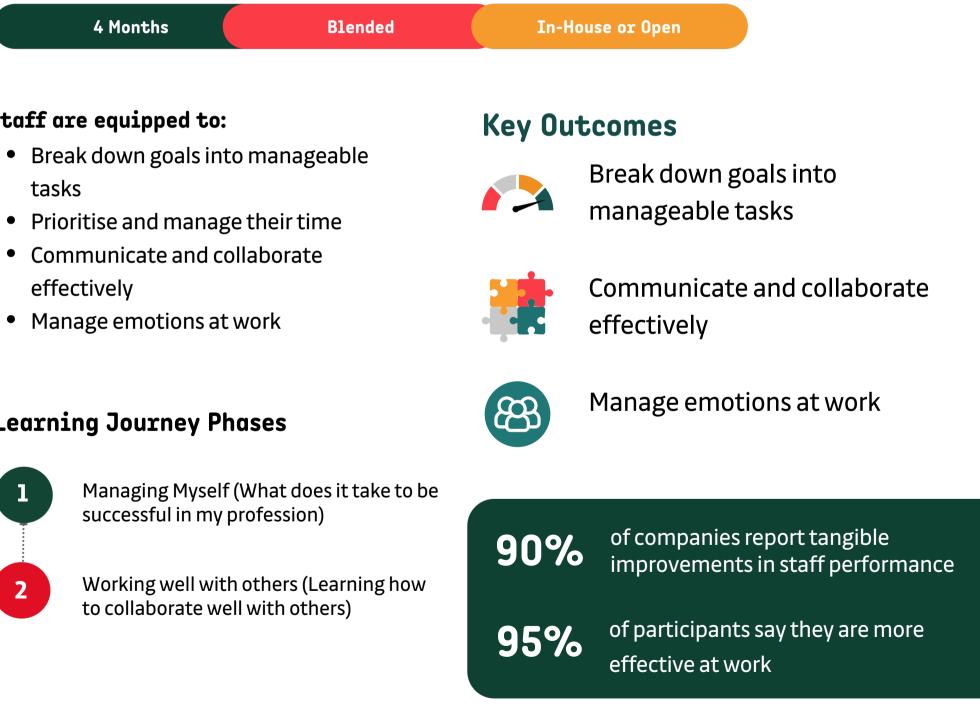

# Thrive@Work Programme

### Designed for Entry-level and non-management staff

#### Staff are equipped to:

- Break down goals into manageable

#### Learning Journey Phases

90% of companies report tangible improvements in staff performance
95% of participants say they are more effective at work